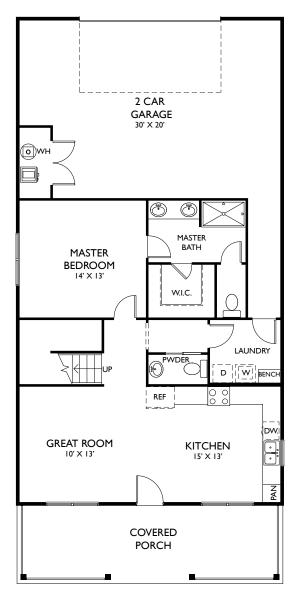

The Delightful The Warner II offers quaint upon opening the front door, you are drawn to the open great room. Kitchen & Dining area. The master suite is large with attached bath and oversized closet. In addition to two more bedrooms, hall bath, laundry room, and two-car garage.

Approximate Sq.Ft. 1,981, 5 Bedrooms, 2.5 Baths, 2 Car Garage.

MAIN FLOOR

SECOND FLOOR