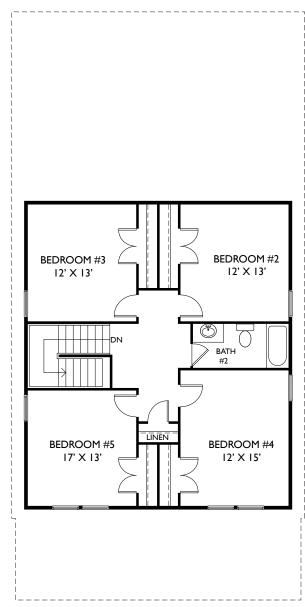

The Delightful The Warner II offers quaint upon opening the front door, you are drawn to the open great room. Kitchen & Dining area. The master suite is large with attached bath and oversized closet. In addition to two more bedrooms, hall bath, laundry room, and two-car garage.

Approximate Sq.Ft. 1,981, 5 Bedrooms, 2.5 Baths, 2 Car Garage.

MAIN FLOOR

SECOND FLOOR