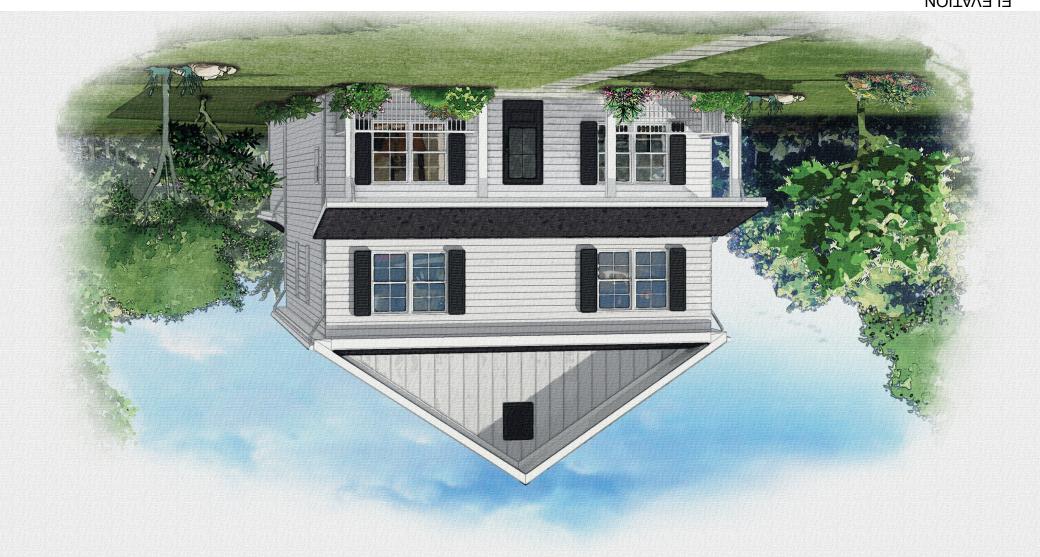

## 5 Beds | 2.5 Baths | 2 Car Garage | 1,981 Sq.Ft.

RANCH

812-590-1270 infinitybuilthomes.com

## The Warner II

The Delightful The Warner II offers quaint upon opening the front door, you are drawn to the open great room. Kitchen & Dining area. The master suite is large with attached bath and oversized closet. In addition to two more bedrooms, hall bath, laundry room, and two-car garage.