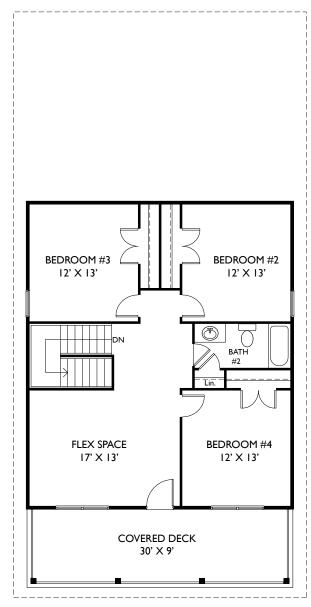

The Delightful The Warner offers quaint upon opening the front door, you are drawn to the open great room. Kitchen & Dining area. The master suite is large with attached bath and oversized closet. In addition to two more bedrooms, hall bath, laundry room, and two-car garage.

Approximate Sq.Ft. 1,981, 3 Bedrooms, 2.5 Baths, 2 Car Garage.

MAIN FLOOR

SECOND FLOOR