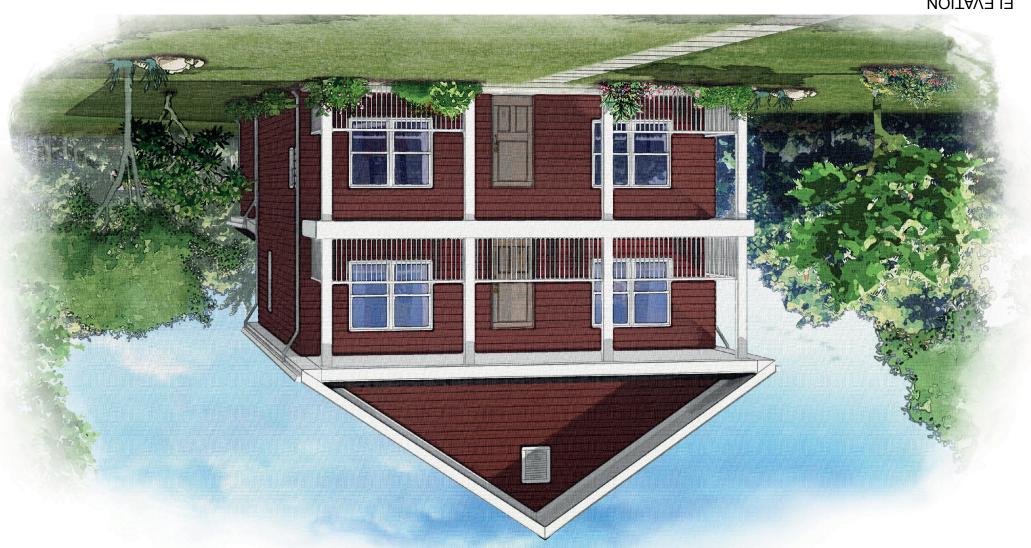

**NOITAVAJA** 

4 Beds | 2.5 Baths | 2 Car Garage | 1,981 Sq.Ft.

infinitybuilthomes.com 812-590-1270

The Warner

The Delightful The Warner offers quaint upon opening the front door, you are drawn to the open great room. Kitchen & Dining area. The master suite is large with attached bath and oversized closet. In addition to two more bedrooms, hall bath, laundry room, and two-car garage.

Approximate Sq.Ft. 1,981, 3 Bedrooms, 2.5 Baths, 2 Car Garage.

MAIN FLOOR

SECOND FLOOR