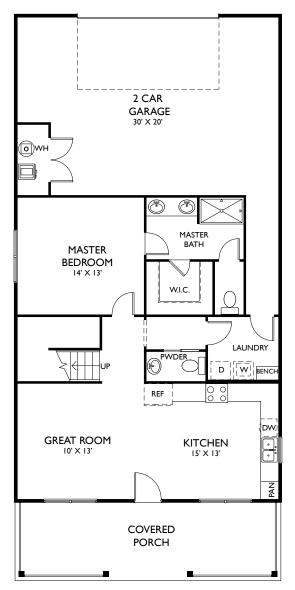

The Delightful The Warner offers quaint upon opening the front door, you are drawn to the open great room. Kitchen & Dining area. The master suite is large with attached bath and oversized closet. In addition to two more bedrooms, hall bath, laundry room, and two-car garage.

Approximate Sq.Ft. 1,981, 3 Bedrooms, 2.5 Baths, 2 Car Garage.

MAIN FLOOR

SECOND FLOOR