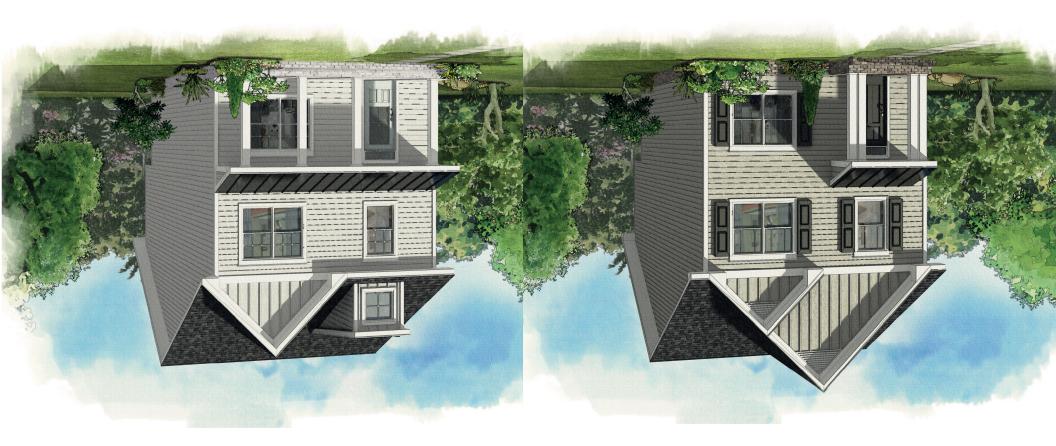

## 08/03/2023

**FLEVATION UNIT 1** 

## **ELEVATION UNIT 2**

Unit 2- Approximate Sq.Ft. 1,402, 3 Bedrooms, 2.5 Baths, 1 Car Garage. Unit 1- Approximate Sq.Ft. 1,402, 2 Bedrooms, 2.5 Baths, 1 Car Garage.

RANCH

infinitybuilthomes.com 812-590-1270