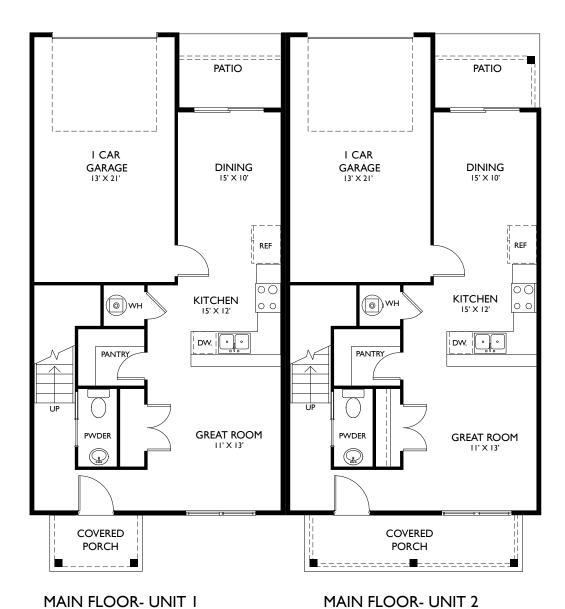

Unit 1- Approximate Sq.Ft. 1,402, 2 Bedrooms, 2.5 Baths, 1 Car Garage. Unit 2- Approximate Sq.Ft. 1,402, 3 Bedrooms, 2.5 Baths, 1 Car Garage.

MASTER MASTER MASTER BEDROOM 12' X 15' BEDROOM 12' X 15' LINEN LINEN FURN FURN BATH BATH #2 W.I.C. W.I.C. l w LAUNDRY LAUNDRY D FLEX SPACE BEDROOM #2 BEDROOM #2 BEDROOM #3 10' X 14' 11' X 11' 11' X 11' 10' X 12'