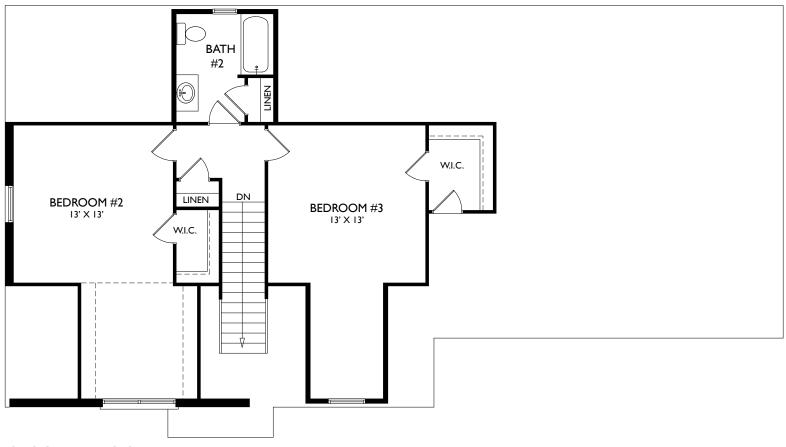

## 3 Beds I 2.5 Baths I 2 Car Garage I 2,040 Sq.Ft.

00/00/2023

| The master bedroom is on the main     |
|---------------------------------------|
| level and features an oversized       |
| bathroom and walk-in closet.          |
|                                       |
| Upstairs you will find two additional |
| bedrooms with walk-in closets and a   |
| large bathroom between them.          |
|                                       |
|                                       |

## The Raylee

Approximate Sq.Ft. 2,040, 3 Bedrooms, 2.5 Baths, 2 Car Garage.

SECOND FLOOR

Disclaimer: Prices, specifications, and availability subject to change without notice. Prices reflect base price only. Basement and bonus room options and prices available upon request. Square footages vary based on basement and bonus areas. 09/09/2023