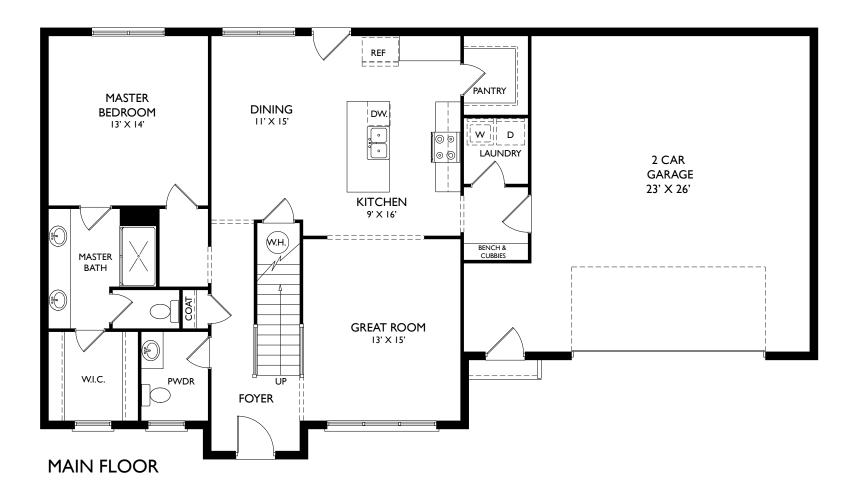

The Raylee welcomes you in with a large foyer featuring an open staircase. The living room flanks the staircase with the kitchen and dining room tucked in the back of the home.

HOMES AND DEVELOPMENT LLC

## 3 Beds I 2.5 Baths I 2 Car Garage I 2,040 Sq.Ft.

00/00/2023

| The master bedroom is on the main     |
|---------------------------------------|
| level and features an oversized       |
| bathroom and walk-in closet.          |
|                                       |
| Upstairs you will find two additional |
| bedrooms with walk-in closets and a   |
| large bathroom between them.          |
|                                       |
|                                       |