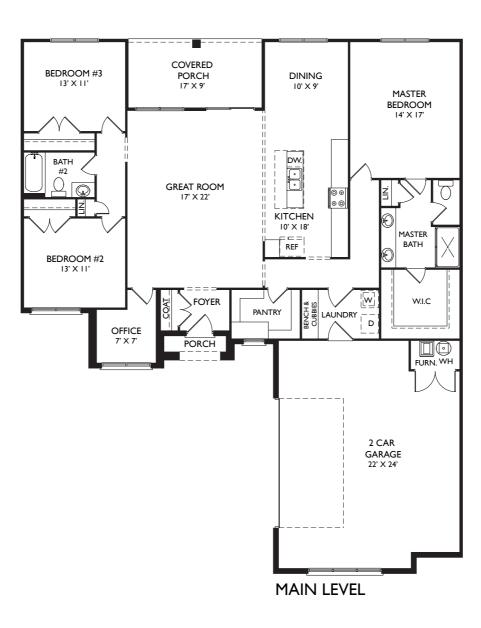

The stunning Monroe offers amazing curb appeal. Upon opening the front door, you are drawn into the huge great room, with the kitchen & dining area tucked away for more privacy. The master suite is grand with attached bath and a huge walk-in closet. In addition to two more bedrooms, a hall bath, laundry room, and two-car garage, this home plan has a large walk-in pantry and a pocket office if built on a slab.

Approximate Sq.Ft. 1,903, 3 Bedrooms, 2 Baths, 2 Car Garage.