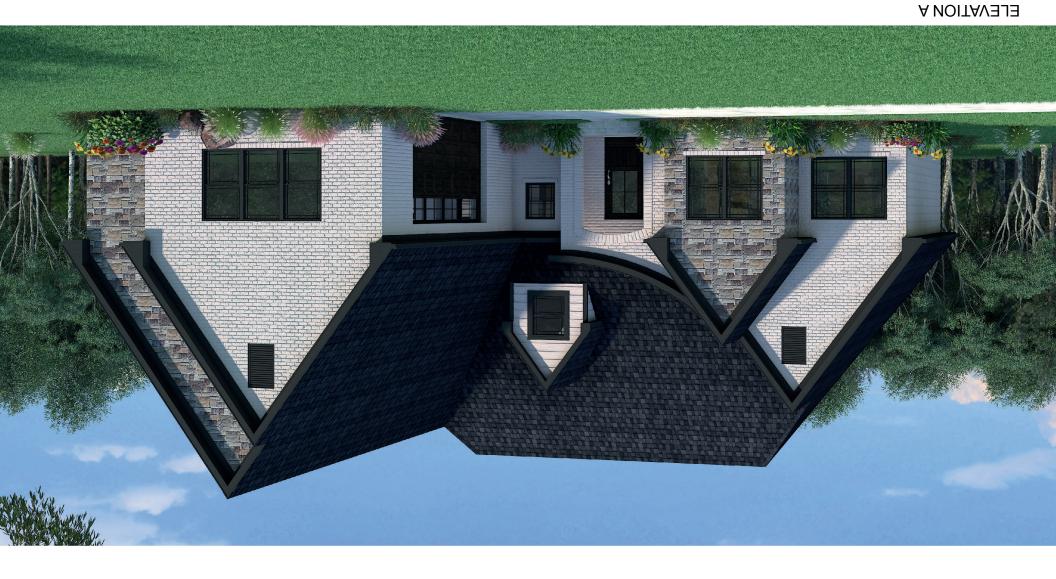

The stunning Monroe offers amazing curb appeal. Upon opening the front door, you are drawn into the huge great room, with the kitchen & dining area tucked away for more privacy. The master suite is grand with attached bath and a huge walk-in closet. In addition to two more bedrooms, a hall bath, laundry room, and two-car garage, this home plan has a large walk-in pantry and a pocket office if built on a slab.