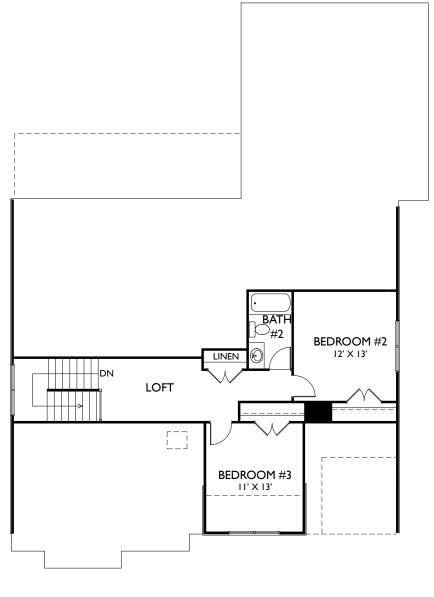

## 3 Beds I 2.5 Baths I 2 Car Garage I 2,391 Sq.Ft.

07/26/2023

HOMES AND DEVELOPMENT LLC

The Grace

812-670-5490 infinitybuilthomes.com

| amazing en suite bathroom and its own    |
|------------------------------------------|
| covered porch.                           |
|                                          |
| The rest of the home is just as stunning |
| with 2nd floor bedrooms, a rear          |
| covered porch and a mudroom.             |
|                                          |
|                                          |
|                                          |
|                                          |
|                                          |

## The Grace

Approximate Sq.Ft. 2,391, 3 Bedrooms, 2.5 Baths, 2 Car Garage.

MAIN FLOOR

SECOND FLOOR

Disclaimer: Prices, specifications, and availability subject to change without notice. Prices reflect base price only. Basement and bonus room options and prices available upon request. Square footages vary based on basement and bonus areas. 09/08/2023