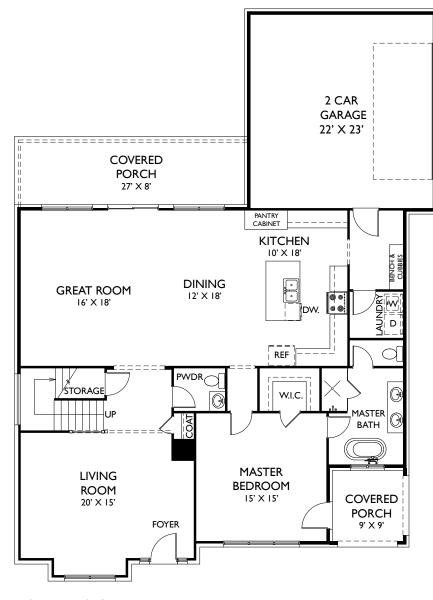

The Grace offers plenty of space to

spread out on the main level. It has a

front living room with an open staircase that separates the rest of the first floor.

NOTES :

## 3 Beds I 2.5 Baths I 2 Car Garage I 2,391 Sq.Ft.

07/26/2023

HOMES AND DEVELOPMENT LLC

The Grace

812-670-5490 infinitybuilthomes.com

| amazing en suite bathroom and its own    |
|------------------------------------------|
| covered porch.                           |
|                                          |
| The rest of the home is just as stunning |
| with 2nd floor bedrooms, a rear          |
| covered porch and a mudroom.             |
|                                          |
|                                          |
|                                          |
|                                          |
|                                          |

## The Grace

Approximate Sq.Ft. 2,391, 3 Bedrooms, 2.5 Baths, 2 Car Garage.

MAIN FLOOR

SECOND FLOOR

Disclaimer: Prices, specifications, and availability subject to change without notice. Prices reflect base price only. Basement and bonus room options and prices available upon request. Square footages vary based on basement and bonus areas. 09/08/2023