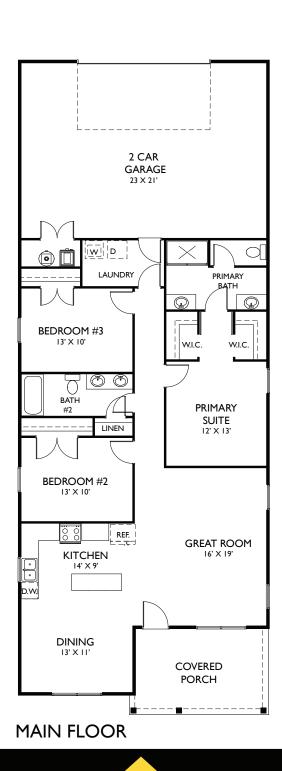

Welcome to The Delightful The Cornelia! As you step through the front door, you're immediately welcomed by a spacious great room that flows seamlessly into the kitchen and dining area, perfect for entertaining or cozy family gatherings.

The primary suite is a true retreat, featuring a generous attached bath and an oversized closets that provides ample storage. You'll also find two additional bedrooms, a well-appointed hall bath, and a convenient laundry room, making everyday living a breeze.

The two-car garage offers extra space for your vehicles and storage needs.

With its charming design and thoughtful layout, this home is a delightful sanctuary for anyone looking to create lasting memories!

Approximate Sq.Ft. 1,512, 3 Bedrooms, 2 Baths, 2 Car Garage.