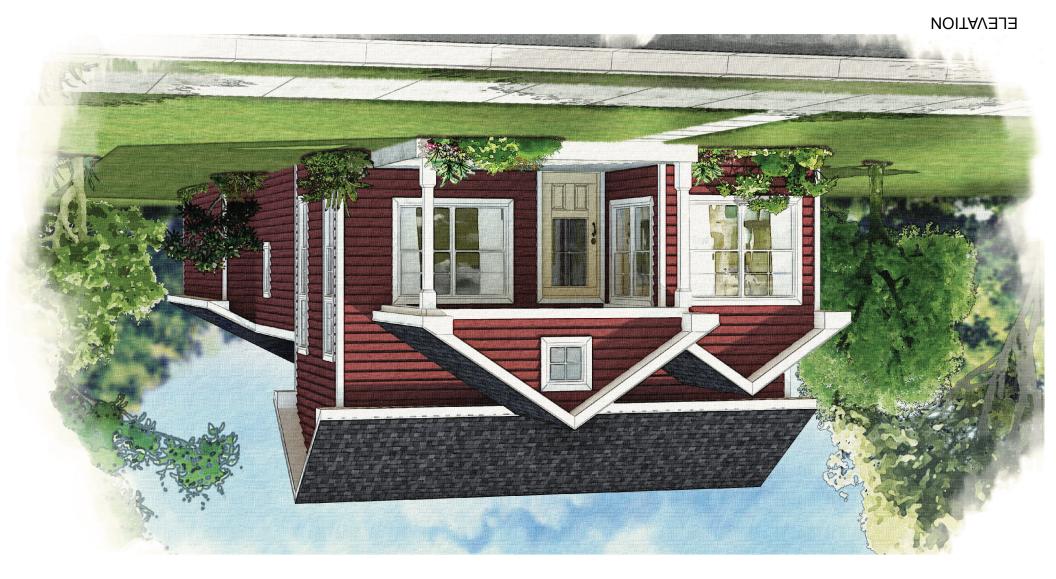

Welcome to The Delightful The Cornelia! As you step through the front door, you're immediately welcomed by a spacious great room that flows seamlessly into the kitchen and dining area, perfect for entertaining or cozy family gatherings.

The two-car garage offers extra space for your vehicles and storage needs.

With its charming design and thoughtful layout, this home is a delightful sanctuary for anyone looking to create lasting memories!